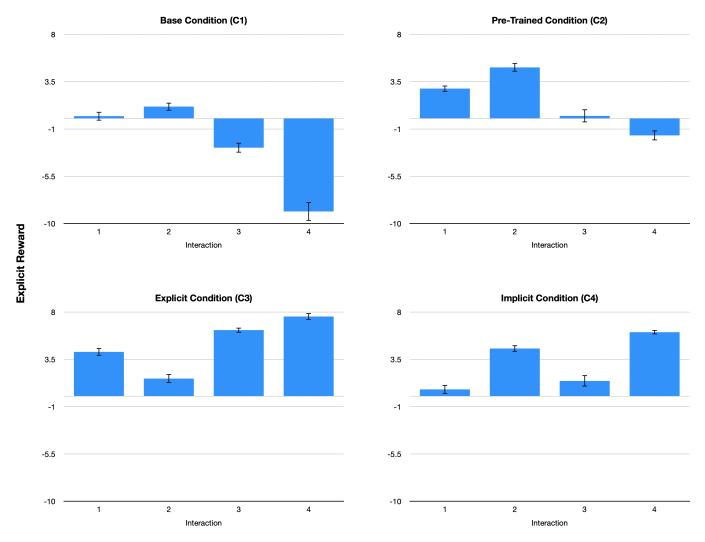

### B. Explicit Feedback across Conditions

Fig. 3: Explicit feedback captured across the 4 tasks for each experiment condition. Explicit feedback is used to update the robot behaviour only in C3.