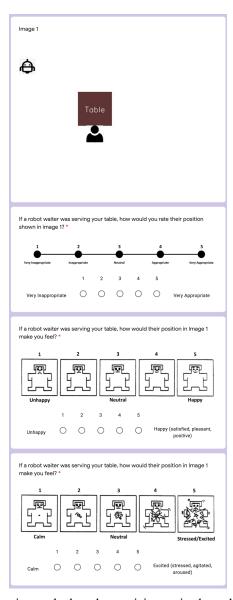

#### I. DATA COLLECTION

Fig. 1: An example of the questions asked to the participants in the online survey for data collection.