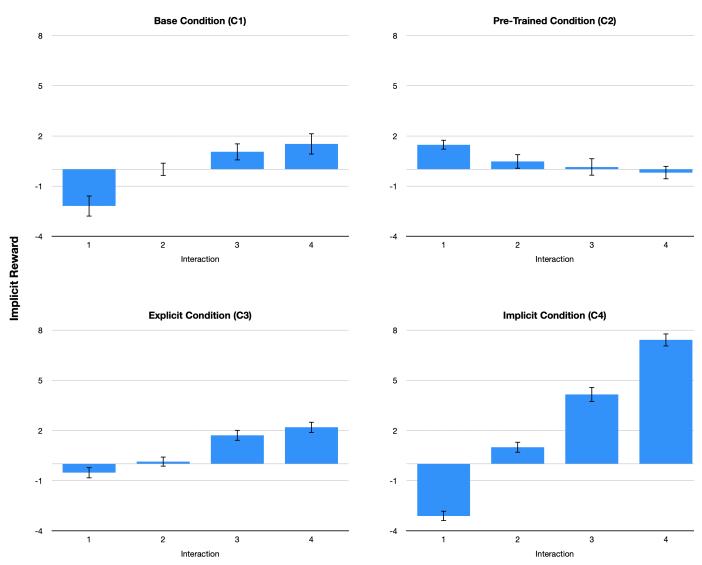

## A. Implicit Feedback across Conditions

Fig. 2: Implicit feedback captured across the 4 tasks for each experiment condition. Implicit feedback is used to update the robot behaviour only in C4.